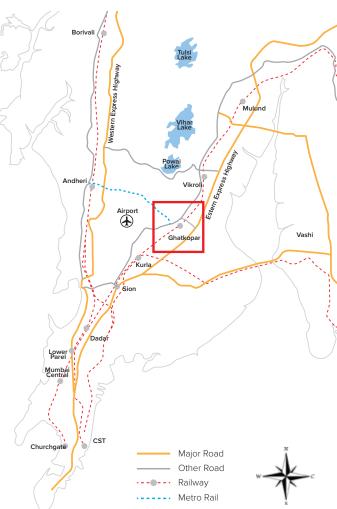

## CONNECTIVITY UNBOUND BOTVALLE

Whether it's by rail, road, or even air...Embassy is truly the nexus of connectivity. Because of its proximity to the Eastern Express Highway,
Ghatkopar-Andheri Link Road and MG
Road, every part of Mumbai is accessible by car, cab or bus. Moreover, Ghatkopar and Vidyavihar Stations are just a stone's throw away. So is the Chhatrapati Shivaji Maharaj International Airport

Be it malls, multiplexes, hospitals, schools or colleges, each one of them is well-connected to Embassy. Not only will you live in the heart of Ghatkopar when you make Embassy your abode, but also the heart of connectivity.