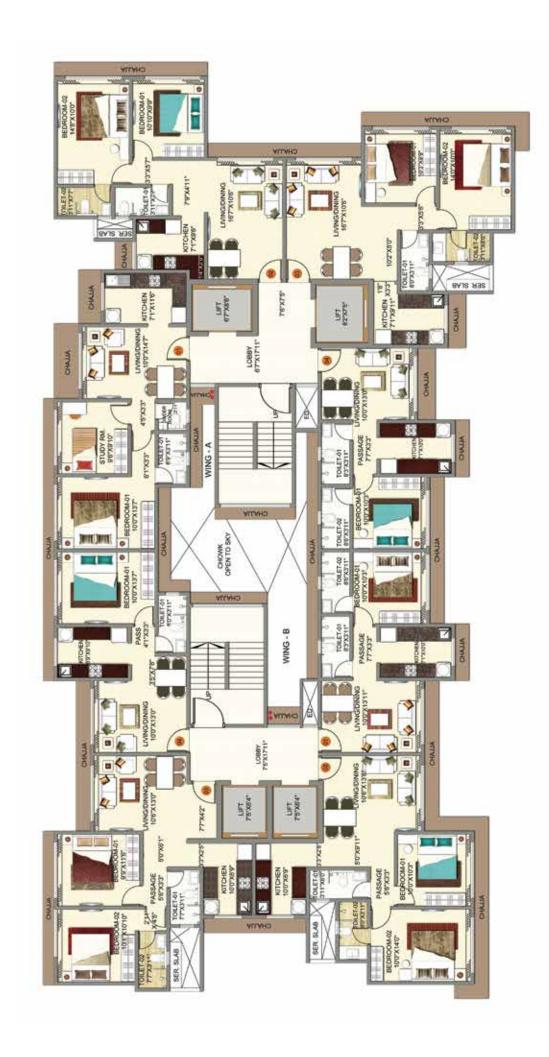

kms from Police Station



Airport





Educational Institution





## **AMENITIES** GALORE

Experience life in all its glory at Embassy. Bask in the luxury. Soak in the opulence. Relish every single moment.





Premium quality vitrified tiles flooring



Anodised aluminium windows



Designer kitchen with granite top and S.S. sink.





Manned grand Designer bathrooms with premium sanitary security/ Intercom facility fixtures & branded fixtures & branded C.P. fittings



Concealed plumbing & solid core internal flush doors









Exclusively well decorated entrance & lift lobbies



Branded automatic elevators



Building designed to resist the seismic forces



Well paved driveway with lighting in the compound



Ample car parking



Fire fighting system





Wing C



EMBASSY









## 1 BHK



### 2 BHK



## CONNECTIVITY UNBOUND BOTVALLE



Whether it's by rail, road, or even air...Embassy is truly the nexus of connectivity. Because of its proximity to the Eastern Express Highway,
Ghatkopar-Andheri Link Road and MG
Road, every part of Mumbai is accessible by car, cab or bus. Moreover, Ghatkopar and Vidyavihar Stations are just a stone's throw away. So is the Chhatrapati Shivaji Maharaj International Airport

Be it malls, multiplexes, hospitals, schools or colleges, each one of them is well-connected to Embassy. Not only will you live in the heart of Ghatkopar when you make Embassy your abode, but also the heart of connectivity.