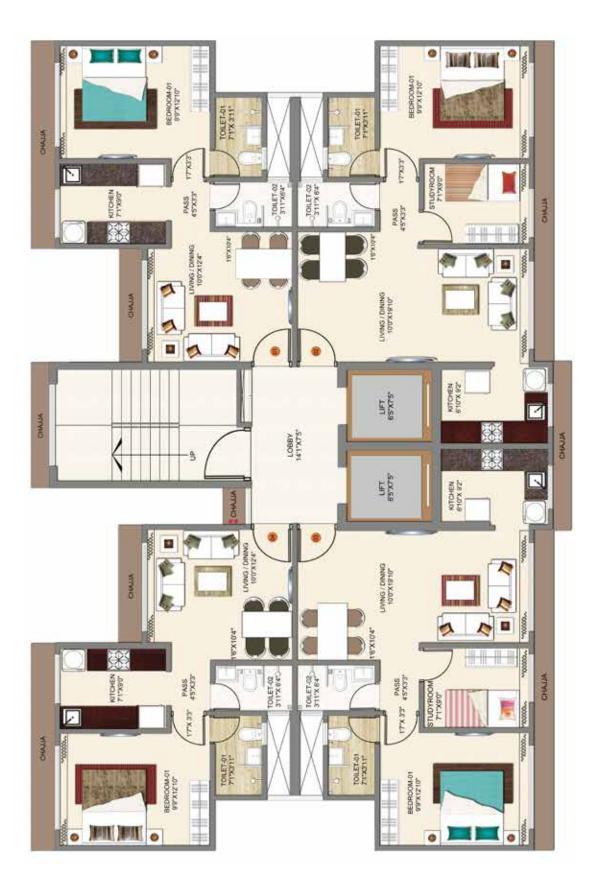

00 kms from Police Station



Airport





Educational Institution





## **AMENITIES** GALORE

Experience life in all its glory at Embassy. Bask in the luxury. Soak in the opulence. Relish every single moment.





Premium quality vitrified tiles flooring



Anodised aluminium windows



Designer kitchen with granite top and S.S. sink.





Manned grand Designer bathrooms with premium sanitary security/ Intercom facility fixtures & branded fixtures & branded C.P. fittings



Concealed plumbing & solid core internal flush doors









Exclusively well decorated entrance & lift lobbies



Branded automatic elevators



Building designed to resist the seismic forces



Well paved driveway with lighting in the compound



Ample car parking



Fire fighting system





Wing C



EMBASSY









## 1 BHK



### 2 BHK



## CONNECTIVITY UNBOUND BOTVALLE



Whether it's by rail, road, or even air...Embassy is truly the nexus of connectivity. Because of its proximity to the Eastern Express Highway,
Ghatkopar-Andheri Link Road and MG
Road, every part of Mumbai is accessible by car, cab or bus. Moreover, Ghatkopar and Vidyavihar Stations are just a stone's throw away. So is the Chhatrapati Shivaji Maharaj International Airport

Be it malls, multiplexes, hospitals, schools or colleges, each one of them is well-connected to Embassy. Not only will you live in the heart of Ghatkopar when you make Embassy your abode, but also the heart of connectivity.