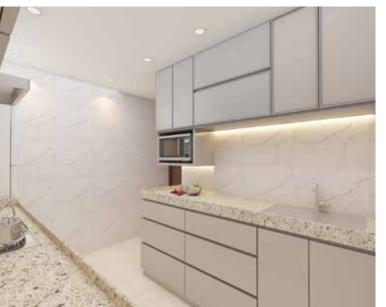

Designer kitchen with granite top and S.S. sink.

Manned grand Designer bathrooms with premium sanitary security/ Intercom facility fixtures & branded fixtures & branded C.P. fittings

Concealed plumbing & solid core internal flush doors