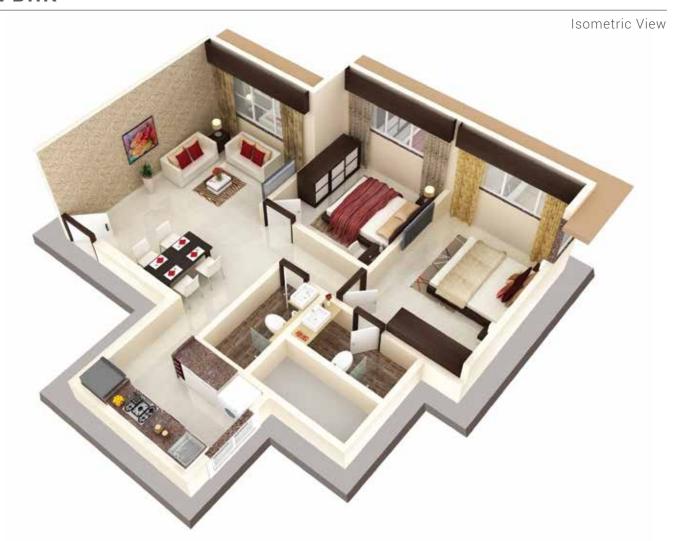

Airport





Educational Institution





## **AMENITIES** GALORE

Experience life in all its glory at Embassy. Bask in the luxury. Soak in the opulence. Relish every single moment.





Premium quality vitrified tiles flooring



Anodised aluminium windows



Designer kitchen with granite top and S.S. sink.





Manned grand Designer bathrooms with premium sanitary security/ Intercom facility fixtures & branded fixtures & branded C.P. fittings



Concealed plumbing & solid core internal flush doors









Exclusively well decorated entrance & lift lobbies



Branded automatic elevators



Building designed to resist the seismic forces



Well paved driveway with lighting in the compound



Ample car parking



Fire fighting system





Wing C



EMBASSY









## 1 BHK



### 2 BHK



## CONNECTIVITY UNBOUND BOTVALLE



Whether it's by rail, road, or even air...Embassy is truly the nexus of connectivity. Because of its proximity to the Eastern Express Highway,
Ghatkopar-Andheri Link Road and MG
Road, every part of Mumbai is accessible by car, cab or bus. Moreover, Ghatkopar and Vidyavihar Stations are just a stone's throw away. So is the Chhatrapati Shivaji Maharaj International Airport

Be it malls, multiplexes, hospitals, schools or colleges, each one of them is well-connected to Embassy. Not only will you live in the heart of Ghatkopar when you make Embassy your abode, but also the heart of connectivity.