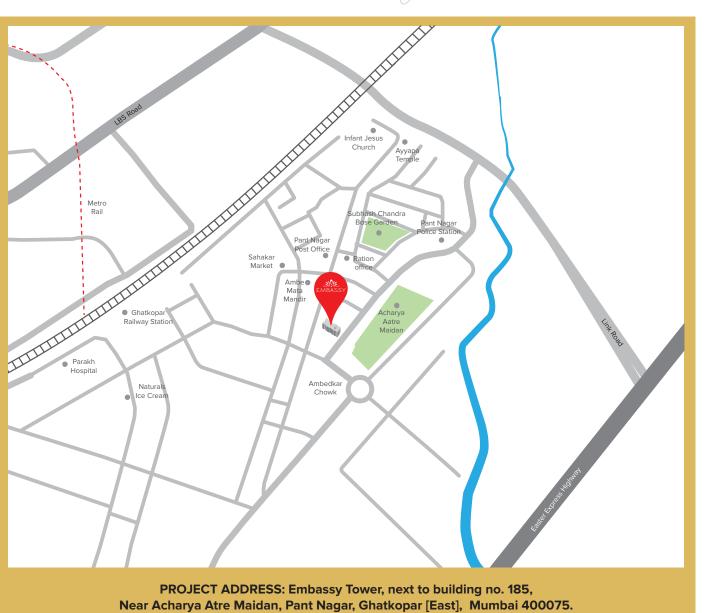

0.500 kms from Railway Station

0.100 kms from Bus Stop

0.200 kms from Police Station

Airport

Educational Institution

## CONNECTIVITY UNBOUND BOTVALLE

Whether it's by rail, road, or even air...Embassy is truly the nexus of connectivity. Because of its proximity to the Eastern Express Highway,
Ghatkopar-Andheri Link Road and MG
Road, every part of Mumbai is accessible by car, cab or bus. Moreover, Ghatkopar and Vidyavihar Stations are just a stone's throw away. So is the Chhatrapati Shivaji Maharaj International Airport

Be it malls, multiplexes, hospitals, schools or colleges, each one of them is well-connected to Embassy. Not only will you live in the heart of Ghatkopar when you make Embassy your abode, but also the heart of connectivity.