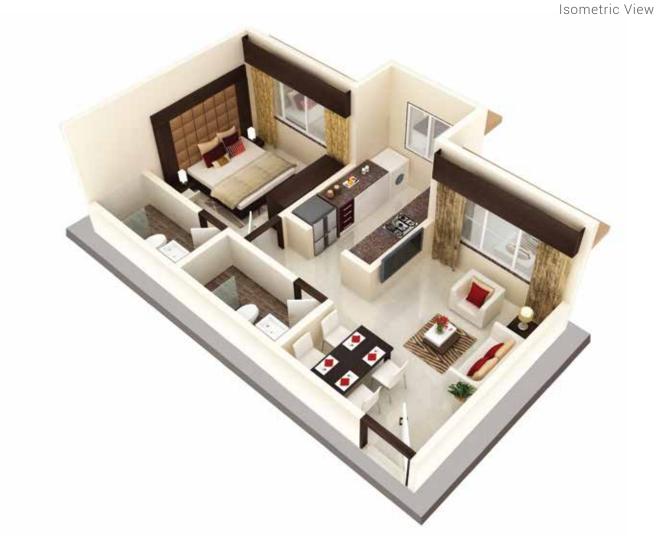

ce Station



Airport





Educational Institution





## **AMENITIES** GALORE

Experience life in all its glory at Embassy. Bask in the luxury. Soak in the opulence. Relish every single moment.





Premium quality vitrified tiles flooring



Anodised aluminium windows



Designer kitchen with granite top and S.S. sink.





Manned grand Designer bathrooms with premium sanitary security/ Intercom facility fixtures & branded fixtures & branded C.P. fittings



Concealed plumbing & solid core internal flush doors









Exclusively well decorated entrance & lift lobbies



Branded automatic elevators



Building designed to resist the seismic forces



Well paved driveway with lighting in the compound



Ample car parking



Fire fighting system





Wing C



EMBASSY









## 1 BHK



### 2 BHK



## CONNECTIVITY UNBOUND BOTVALLE



Whether it's by rail, road, or even air...Embassy is truly the nexus of connectivity. Because of its proximity to the Eastern Express Highway,
Ghatkopar-Andheri Link Road and MG
Road, every part of Mumbai is accessible by car, cab or bus. Moreover, Ghatkopar and Vidyavihar Stations are just a stone's throw away. So is the Chhatrapati Shivaji Maharaj International Airport

Be it malls, multiplexes, hospitals, schools or colleges, each one of them is well-connected to Embassy. Not only will you live in the heart of Ghatkopar when you make Embassy your abode, but also the heart of connectivity.